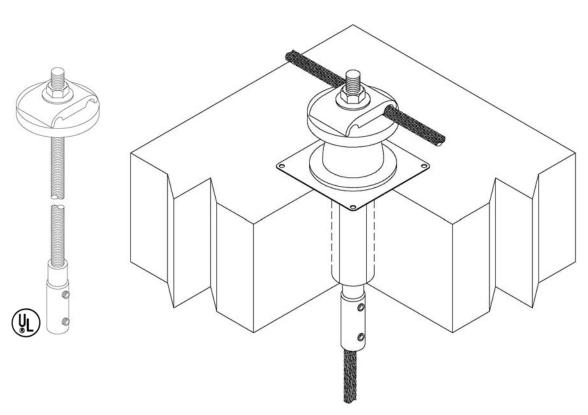

## **Independent Protection Co., Inc.**

1607 South Main St. Goshen, IN. 46526 574.533.4116 or 1.800.860.8388 Fax: 574.534.3719 info@ipclp.com www.ipclp.com UL Listing No. E10913

597C Thru Roof Connector for 1-1/2" PVC

Cast bronze and machined brass assembly consists of IP-597 cap, cable connector, IP-M597C bottom cable connector with set screws and 1/2" x 8" threaded stainless steel rod. Wt. 1.18 lbs. each. The PVC conduit and boot flashing are shown for illustrative purposes only and are not supplied by IPC as part of the assembly. Longer lengths of threaded rod are available upon request..